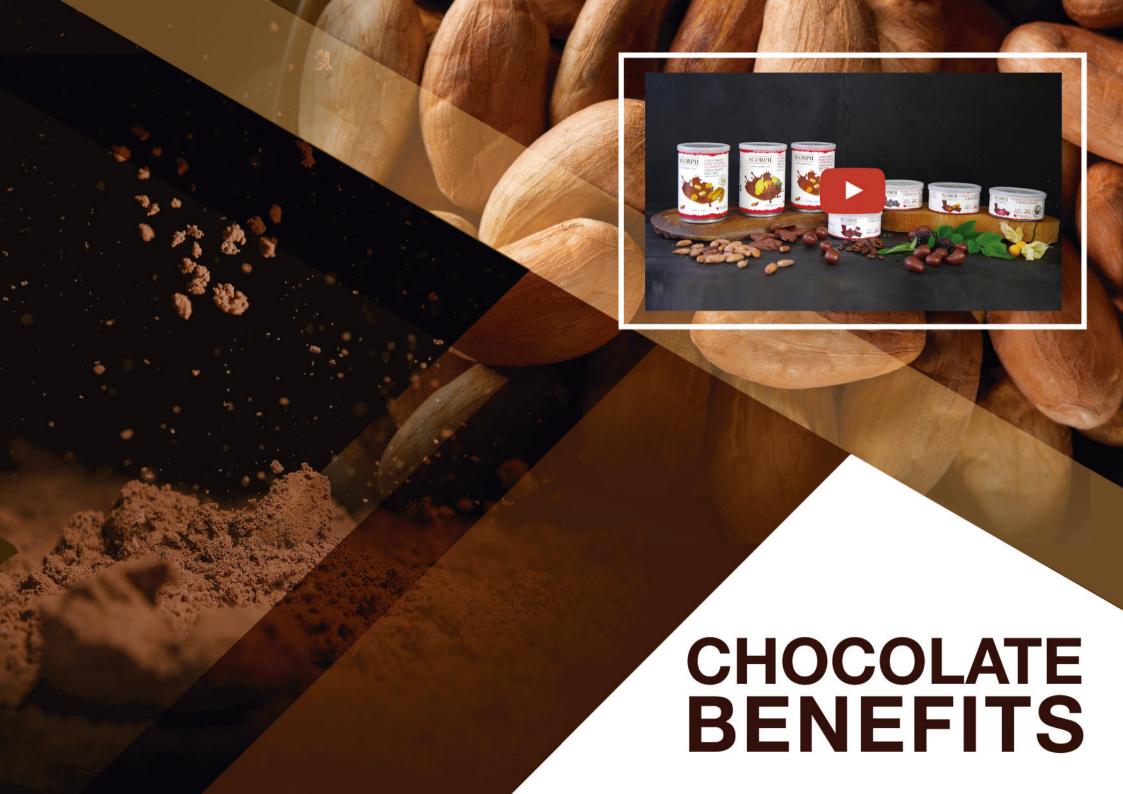

### Dried fruits covered with chocolate

Baby Bananas with chocolate

Goldenberries with chocolate

Blackberries with chocolate

Coffee beans with chocolate

Pineapple with chocolate

Cocoa beans with chocolate

Dragon fruit with chocolate

- Very nutritious
- Powerful source of antioxidants
- Reduce heart disease risk
- Protect your skin from the sun
- Improve brain function
- Boosts your energy level