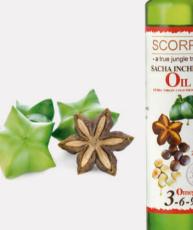

### Sacha Inchi oil

with contains Omega 3, 6, and 9! the perfect solution for brain and heart.

- Sacha inchi lowers cholesterol.
- These seeds are rich in protein, omega 3, 6, and 9, alpha tocopherol vitamin E, carotenoids (vitamin A), and fiber. Oil is also available.