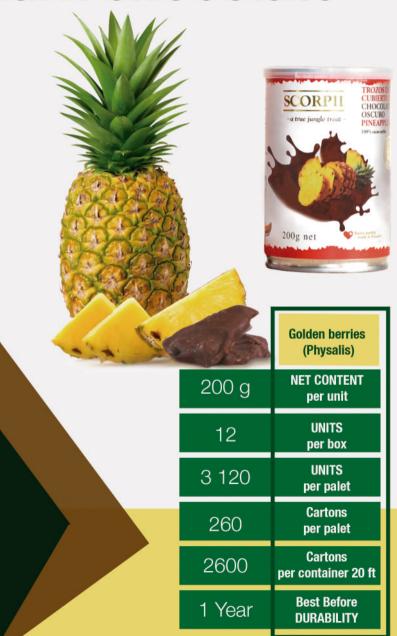

### **Dried goldenberries covered**

with dark Chocolate 55% cocoa (or more).

- Goldenberries contain antioxidants and anti-inflammatory properties.
- Goldenberries are also good for weight loss, cholesterol balance, cancer prevention, Diabetes control, improve liver health, improve vision, and boost your immunity.