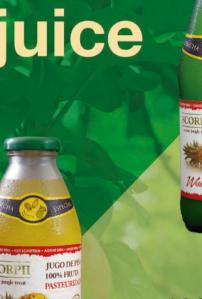

# Tropical pasteurized NFC fruit juice

Wellness

### One year shelf life without refrigeration

- 100% fruit without sugar, chemicals, nor preservants.
- It is NFC (not from concentrate), it is from fresh fruits from the field to the bottle.
- 300 cc per bottle applejuice.
- 475 cc and 300 cc pineapple juice.
  - \* We can process for you any fruit into juice.