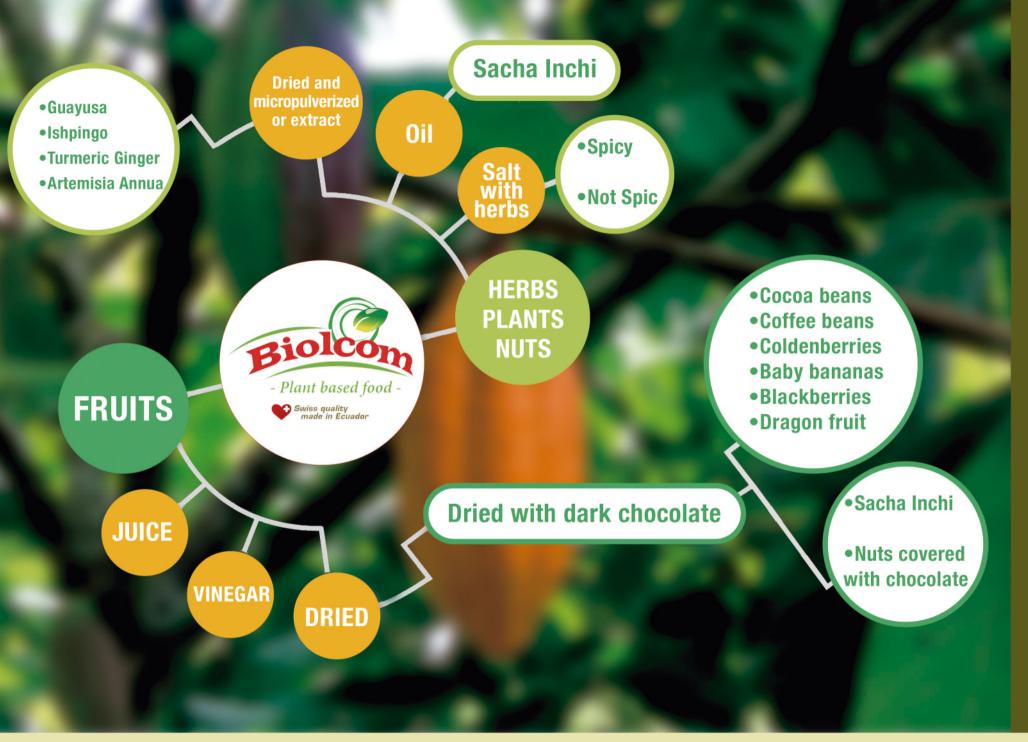

# Dried and micropulverized or extract

We produce extracts, tinctures, micropulverized, and dried herbs such as Ishpingo, Guayusa, Turmeric and Artemisia Annua.

### Sacha Inchi oil

with contains Omega 3, 6, and 9! the perfect solution for brain and heart.

- Sacha inchi lowers cholesterol.
- These seeds are rich in protein, omega 3, 6, and 9, alpha tocopherol vitamin E, carotenoids (vitamin A), and fiber. Oil is also available.

### **Gourmet Salt**

### Tropical fruit vinegars

Pineapple

Passion fruit and tangerine

Tropical fruits

Passion fruit

Apple

Manzana

Papaya

### One year shelf life without refrigeration

- 100% fruit without sugar, chemicals, nor preservants.
- It is NFC (not from concentrate), it is from fresh fruits from the field to the bottle.
- 300 cc per bottle applejuice.
- 475 cc and 300 cc pineapple juice.
  - \* We can process for you any fruit into juice.

### Dried fruits covered with chocolate

Baby Bananas with chocolate

Goldenberries with chocolate

Blackberries with chocolate

Coffee beans with chocolate

Pineapple with chocolate

Cocoa beans with chocolate

Dragon fruit with chocolate