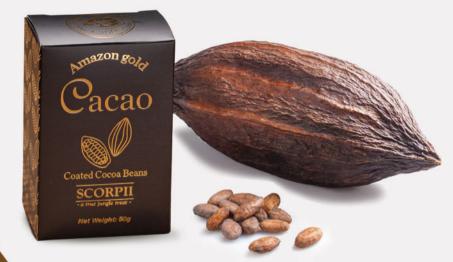

# Cocoa beans with dark chocolate

### Raw cocoa beans

covered with dark Chocolate 55% cocoa (or more).

### Benefits of cocoa as a Superfood!

- Full of antioxidants.
- Highest Plant-Based Source of Iron.
- Is a magnesium power house.
- Has calcium.
- Acts as a natural mood elevator and anti-depressant.