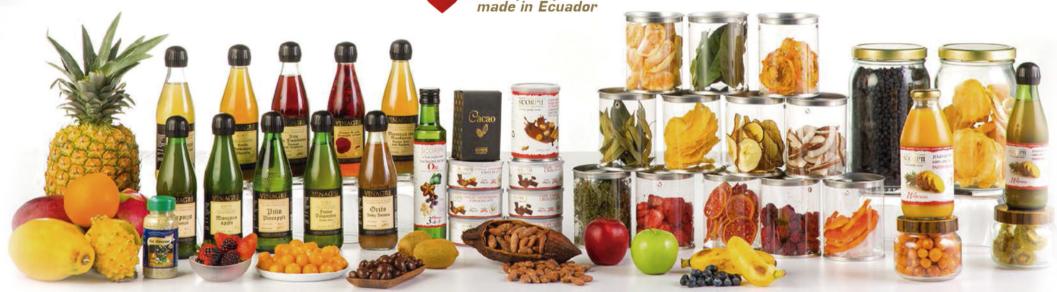

### Tropical fruit vinegars

Pineapple

Passion fruit and tangerine

Tropical fruits

Passion fruit

Apple

Manzana

Papaya

Pineapple with raspberry

Goldenberry

Pineapple with organic roses

**VINEGARS** 300 cc

**NET CONTENT** per unit

**Tropical fruits** 

UNITS per box

UNITS 4 800 per palet

12

**Cartons** 400 per palet

Cartons 4000 per container 20 ft

2 Years or more

**Best Before** DURABILITY

# Tropical pasteurized NFC fruit juice

Wellness

### One year shelf life without refrigeration

- 100% fruit without sugar, chemicals, nor preservants.
- It is NFC (not from concentrate), it is from fresh fruits from the field to the bottle.
- 300 cc per bottle applejuice.
- 475 cc and 300 cc pineapple juice.
  - \* We can process for you any fruit into juice.