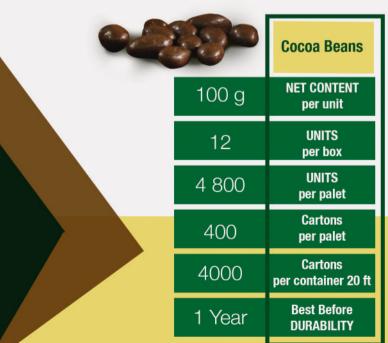

# Cocoa beans with dark chocolate

### Raw cocoa beans

covered with dark Chocolate 55% cocoa (or more).

### Benefits of cocoa as a Superfood!

- Full of antioxidants.
- Highest Plant-Based Source of Iron.
- Is a magnesium power house.
- Has calcium.
- Acts as a natural mood elevator and anti-depressant.