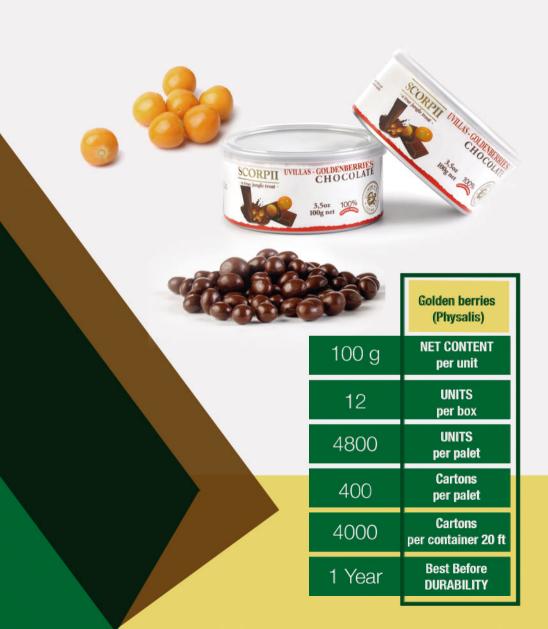

# Dried goldenberries with dark chocolate

### **Dried goldenberries covered**

with dark Chocolate 55% cocoa (or more).

- Goldenberries contain antioxidants and anti-inflammatory properties.
- Goldenberries are also good for weight loss, cholesterol balance, cancer prevention, Diabetes control, improve liver health, improve vision, and boost your immunity.