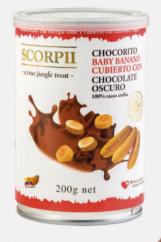

### Chocorito

Dried baby bananas with dark chocolate

NET CONTENT per unit

UNITS per box

UNITS per palet

Cartons per palet

Cartons per container 20 ft

> Best Before DURABILITY

1 Year

200 g

3 120

260

2600

- This fruit has large amounts of potassium!
- Moreover, it can help athlets to increase their performance. It provides a quick boost of energy and is a source of vitamins C & B6.
- Full of antioxidants.
- It is also recommended to fight the cold.