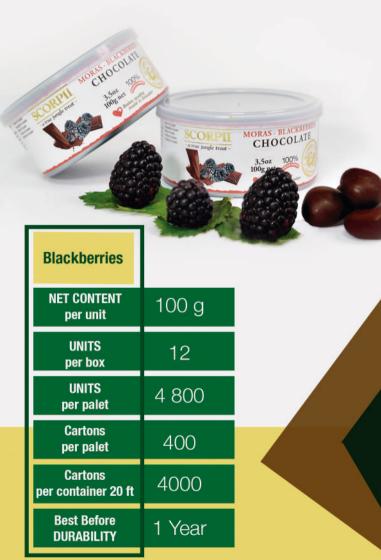

# Dried blackberries with dark chocolate

### **Dried blackberries covered**

with dark Chocolate 55% cocoa (or more).

- Provide large amounts of fatty acids, vitamins, minerals and carbohydrates.
- Natural Anti-inflammatory, antioxidant and regulator of cholesterol level in blood.