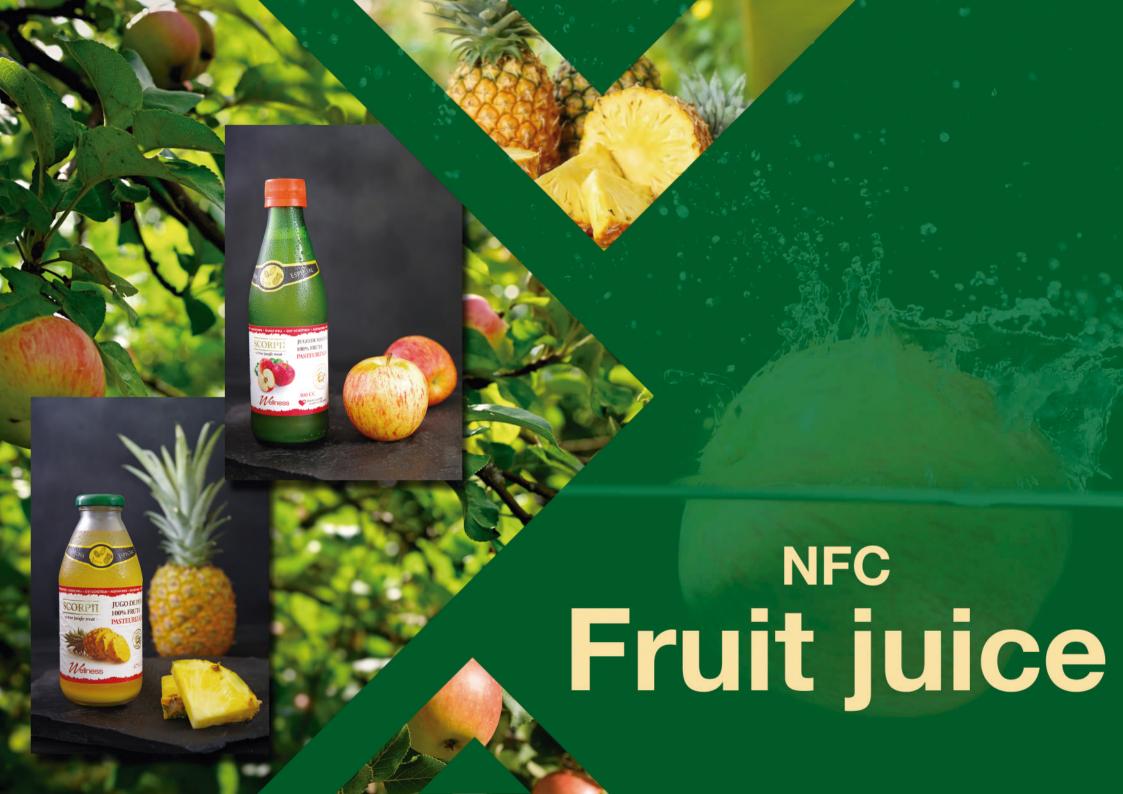

# Tropical pasteurized NFC fruit juice

Wellness

### One year shelf life without refrigeration

- 100% fruit without sugar, chemicals, nor preservants.
- It is NFC (not from concentrate), it is from fresh fruits from the field to the bottle.
- 300 cc per bottle applejuice.
- 475 cc and 300 cc pineapple juice.
  - \* We can process for you any fruit into juice.