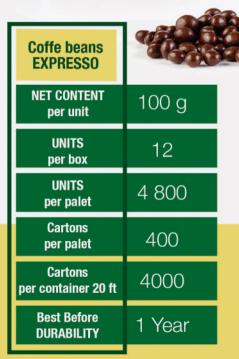

## Arabic Expresso coffee beans with dark chocolate

### Arabic expresso coffee beans

covered with dark Chocolate 55% cocoa (or more).

### Benefits:

Improves physical performance.

Boosts energy levels.